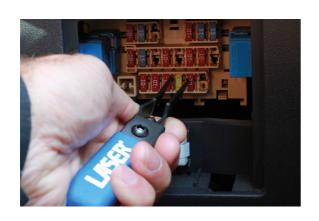

## **Scarab Relay And Fuse Plier**

Removal tool designed for use on automotive relays and blade type fuses. The compact handle and spring-loaded scarab type jaws allow for one-handed use and easy access in tight spaces. EU Registered Design.

## **Additional Information**

- Relay & fuse removal pliers that allow for one handed operation. Small, compact design for easy access in tight areas.
- Soft grip handle designed to sit in the palm with finger operated levers.
- Length: 165mm; Jaw width: 40mm.
- · Narrow hooked jaws to allow access to tightly packed electrical relays & fuses.
- · EU Registered Design.