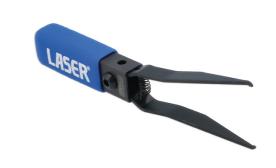

## **Scarab Relay And Fuse Plier**

Removal tool designed for use on automotive relays and blade type fuses. The compact handle and spring-loaded scarab type jaws allow for one-handed use and easy access in tight spaces. EU Registered Design.

## **Additional Information**

- Relay & fuse removal pliers that allow for one handed operation. Small, compact design for easy access in tight areas.
- Soft grip handle designed to sit in the palm with finger operated levers.
- Length: 165mm; Jaw width: 40mm.
- · Narrow hooked jaws to allow access to tightly packed electrical relays & fuses.
- · EU Registered Design.