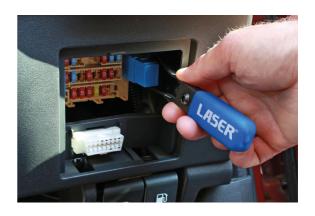

## **Scarab Relay And Fuse Plier**

Removal tool designed for use on automotive relays and blade type fuses. The compact handle and spring-loaded scarab type jaws allow for one-handed use and easy access in tight spaces. EU Registered Design.

## **Additional Information**

- Relay & fuse removal pliers that allow for one handed operation. Small, compact design for easy access in tight areas.
- Soft grip handle designed to sit in the palm with finger operated levers.
- Length: 165mm; Jaw width: 40mm.
- · Narrow hooked jaws to allow access to tightly packed electrical relays & fuses.
- · EU Registered Design.