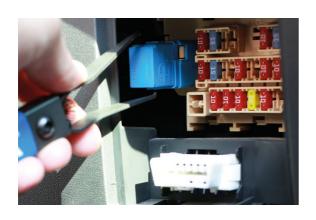

## **Scarab Relay And Fuse Plier**

Removal tool designed for use on automotive relays and blade type fuses. The compact handle and spring-loaded scarab type jaws allow for one-handed use and easy access in tight spaces. EU Registered Design.

## **Additional Information**

- Relay & fuse removal pliers that allow for one handed operation. Small, compact design for easy access in tight areas.
- Soft grip handle designed to sit in the palm with finger operated levers.
- Length: 165mm; Jaw width: 40mm.
- · Narrow hooked jaws to allow access to tightly packed electrical relays & fuses.
- · EU Registered Design.